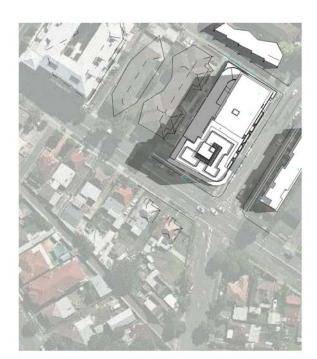

35-37 RAWSON STREET & 4A-6 DARTBROOK ROAD, AUBURN, NSW 2144

CONQUEST GROUP OF COMPANIES

PROJECT NO. DRAWING NO. REVISION
14-047 DA402 E

SCALE @ A3 DATE DRAWN CHECKED
1:200 20.08.2014 CK ND

SUMMARY OF AMENDMENTS

1. REDUCTION IN HEIGHT BY ONE FLOOR. 2. RELOCATION OF RAMP ENTRY/EXIT.

Dickson Rothschild D.R. Design (NSW) Pty Ltd 7 Argyle Place, Millers Point, Sydney, NSW 2000 ABN: 35 134 237 540

Phone +61 2 9252 2215 ndickson@dicksonrothschild.com.au www.dicksonrothschild.com.au Nominated Architect:Robert Nigel Dickson Registration No: 5364