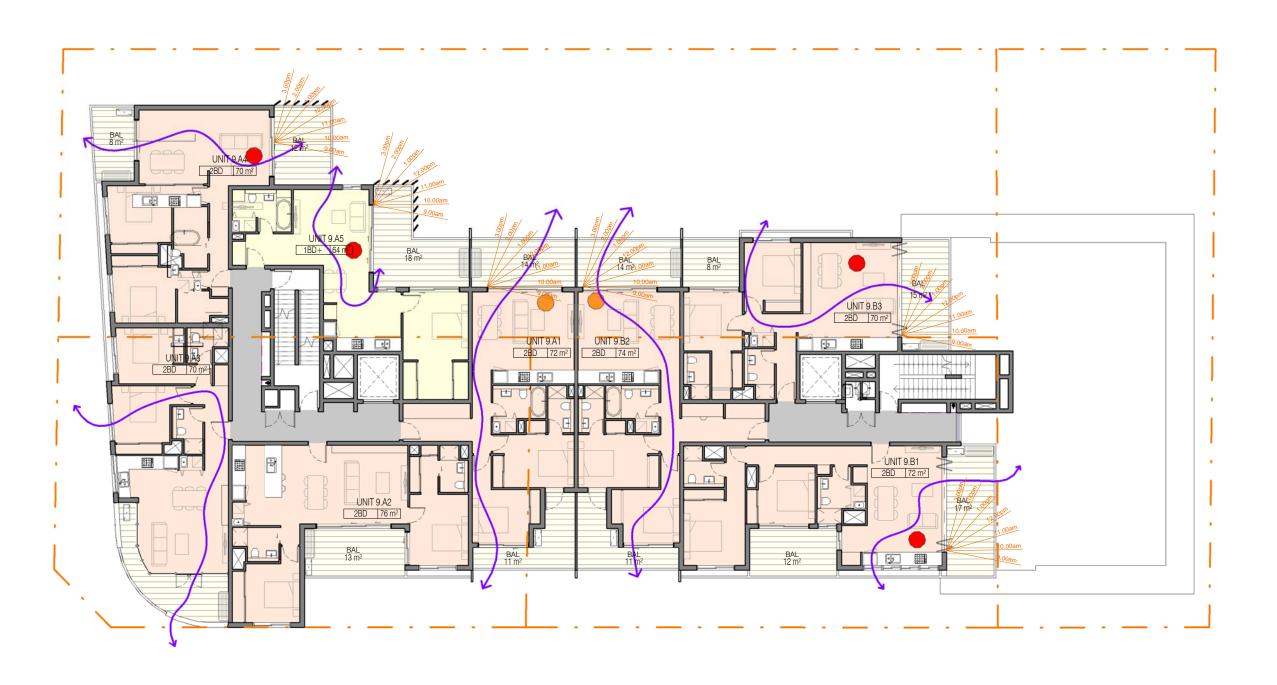

LEVEL 1 - 6 FLOOR PLAN

B SUMMARY OF AMENDMENTS 1. GFA ON ALL FLOORS HAVE BEEN REVISED.

RAWSON SQUARE

DA801

1:300

35-37 RAWSON STREET & 4A-6 DARTBROOK ROAD, AUBURN, NSW 2144

CONQUEST GROUP OF COMPANIES

GFA DIAGRAMS

LEGEND

3HRs DIRECT SOLAR ACCESS

3HRs PLUS DIRECT SOLAR ACCESS

CROSS VENTILATION

B SUMMARY OF AMENDMENTS

1. UPDATED UNIT LAYOUTS WITH SAME SEPP65 PERFORMANCE

Dickson Rothschild D.R. Design (NSW) Pty Ltd 7 Argyle Place, Millers Point, Sydney, NSW 2000 ABN: 35 134 237 540