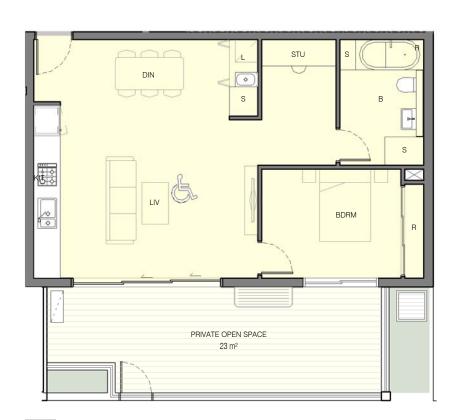

RAWSON SQUARE
35-37 RAWSON STREET & 4A-6 DARTBROOK ROAD,
AUBURN, NSW 2144
GLIENT

FENCE DETAIL

TYPE 1 POST-ADAPTABLE

1:100

3 DA751

TYPE 2 PRE-ADAPTABLE

4 DA751 TYPE 2 POST-ADAPTABLE

SUMMARY OF AMENDMENTS

RAWSON SQUARE 35-37 RAWSON STREET & 4A-6 DARTBROOK ROAD, AUBURN, NSW 2144

1:100

CONQUEST GROUP OF COMPANIES

ADAPTABLE UNITS - TYPE 1 & 2

| PROJECT NO. | DRAWING NO. | REVISION |         |
|-------------|-------------|----------|---------|
| 14-047      | DA751       | В        |         |
| SCALE @ A3  | DATE        | DRAWN    | CHECKED |
| 1:100       | 20.08.2014  | CK       | TW      |