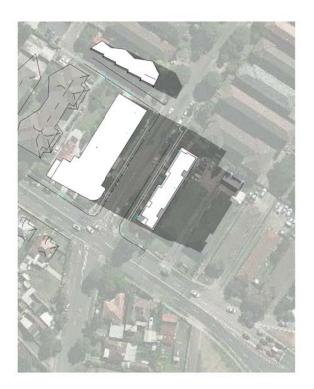

RAWSON SQUARE 35-37 RAWSON STREET & 4A-6 DARTBROOK ROAD, AUBURN, NSW 2144

CONQUEST GROUP OF COMPANIES

MATERIALS & FINISHES

14-047 DA901 SCALE @ A3 DATE В 20.08.2014 JT TW

2 COMPLIANT - 21 DEC 12PM

1:2000

3 COMPLIANT - 21 DEC 3PM
DA951 1:2000

4 PROPOSED - 21 DEC 9AM
DA951 1:2000

PROPOSED - 21 DEC 12PM

6 PROPOSED - 21 DEC 3PM
DA951 1:2000

SUMMARY OF AMENDMENTS

1. REDUCTION IN HEIGHT BY ONE FLOOR.

Dickson Rothschild D.R. Design (NSW) Pty Ltd 7 Argyle Place, Millers Point, Sydney, NSW 2000 ABN: 35 134 237 540 Phone +61 2 9252 2215 ndickson@dicksonrothschild.com.au www.dicksonrothschild.com.au Nominated Architect:Robert Nigel Dickson Registration No: 5364

DA951

RAWSON SQUARE 35-37 RAWSON STREET & 4A-6 DARTBROOK ROAD, AUBURN, NSW 2144

CONQUEST GROUP OF COMPANIES

SHADOW DIAGRAMS - SUMMER SOLSTICE

| PROJECT NO. | DRAWING NO. | REVISION |         |
|-------------|-------------|----------|---------|
| 14-047      | DA951       | С        |         |
| SCALE @ A3  | DATE        | DRAWN    | CHECKED |
| 1:2000      | 20.08.2014  | CK       | TW      |