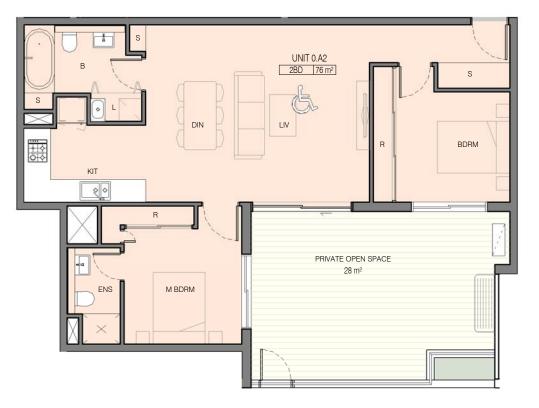

RAWSON SQUARE
35-37 RAWSON STREET & 4A-6 DARTBROOK ROAD,
AUBURN, NSW 2144
GLIENT

FENCE DETAIL

TYPE 1 POST-ADAPTABLE

1:100

3 DA751

TYPE 2 PRE-ADAPTABLE

4 DA751 TYPE 2 POST-ADAPTABLE

SUMMARY OF AMENDMENTS

1. MINOR REDUCTION IN AREA TO UNIT 0.A1 / TYPE 2. 2. MINOR REDUCTION IN AREA TO UNIT 0.A2 / TYPE 1.

Dickson Rothschild D.R. Design (NSW) Pty Ltd 7 Argyle Place, Millers Point, Sydney, NSW 2000 ABN: 35013402370540 Phone +61 2 9252 2215 ndickson@dicksonrothschild.com.au www.dicksonrothschild.com.au Nominated Architect:Robert Nigel Dickson Registration No: 5364

RAWSON SQUARE 35-37 RAWSON STREET & 4A-6 DARTBROOK ROAD, AUBURN, NSW 2144

1:100

CONQUEST GROUP OF COMPANIES

ADAPTABLE UNITS - TYPE 1 & 2

| PROJECT NO. | DRAWING NO. | REVISION |         |
|-------------|-------------|----------|---------|
| 14-047      | DA751       | В        |         |
| SCALE @ A3  | DATE        | DRAWN    | CHECKED |
| 1:100       | 20.08.2014  | CK       | TW      |