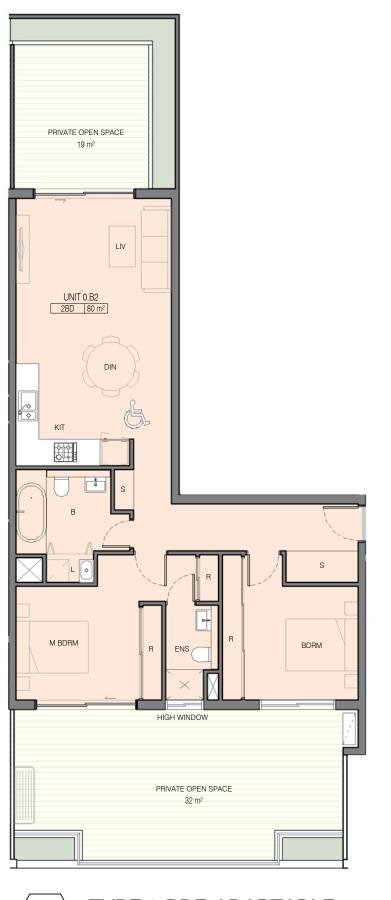

**TYPE 3 POST-ADAPTABLE** 

TYPE 4 PRE-ADAPTABLE DA752

**TYPE 4 POST-ADAPTABLE** DA752 1:100

B SUMMARY OF AMENDMENTS

1. MINOR REDUCTION IN AREA TO UNIT 0.B2/TYPE 3 2. NEW LAYOUT FOR TYPE 4.

DA752

Dickson Rothschild

**TYPE 3 PRE-ADAPTABLE** 

1:100

Phone +61 2 9252 2215 ndickson@dicksonrothschild.com.au www.dicksonrothschild.com.au Nominated Architect:Robert Nigel Dickson Registration No: 5364

D.R. Design (NSW) Pty Ltd 7 Argyle Place, Millers Point, Sydney, NSW 2000 ABN: 35013402370540 Do not scale off this drawing. Use figured dimensions only. Resolve discrepancies with The Architect before proceeding. Copyright of this drawing and designs executed remains vested in Dickson Rothschild.

1:100

2

DA752

RAWSON SQUARE 35-37 RAWSON STREET & 4A-6 DARTBROOK ROAD, AUBURN, NSW 2144

CONQUEST GROUP OF COMPANIES

ADAPTABLE UNITS - TYPE 3 & 4

14-047 DA752 В 1:100 20.08.2014 CK TW

SUMMARY OF AMENDMENTS