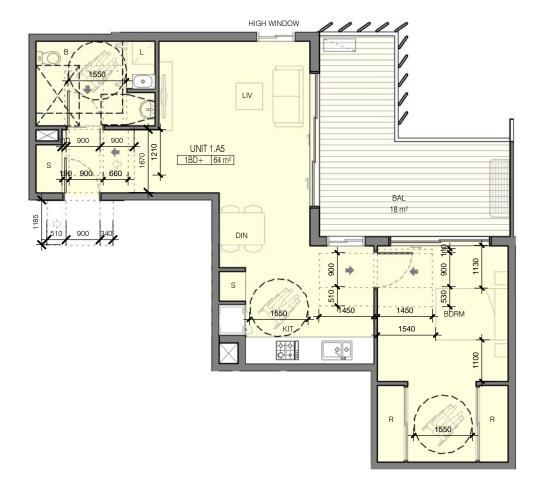

RAWSON SQUARE 35-37 RAWSON STREET & 4A-6 DARTBROOK ROAD, AUBURN, NSW 2144

CONQUEST GROUP OF COMPANIES

DRAWING
ADAPTABLE UNITS - TYPE 5

**GROUND FLOOR PLAN** 

DA801

1:300