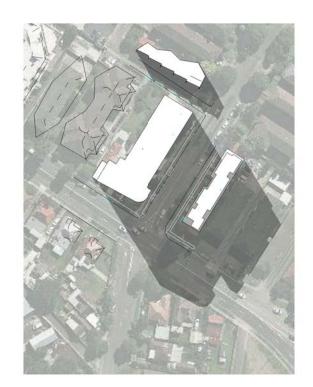

35-37 RAWSON STREET & 4A-6 DARTBROOK ROAD, AUBURN, NSW 2144

CONQUEST GROUP OF COMPANIES

PROJECT NO. DRAWING NO. REVISION
14-047 DA402 E

SCALE @ A3 DATE DRAWN CHECKED
1:200 20.08.2014 CK ND

SUMMARY OF AMENDMENTS

1. REDUCTION IN HEIGHT BY ONE FLOOR. 2. RELOCATION OF RAMP ENTRY/EXIT.

Dickson Rothschild D.R. Design (NSW) Pty Ltd 7 Argyle Place, Millers Point, Sydney, NSW 2000 ABN: 35 134 237 540

Phone +61 2 9252 2215 ndickson@dicksonrothschild.com.au www.dicksonrothschild.com.au Nominated Architect:Robert Nigel Dickson Registration No: 5364