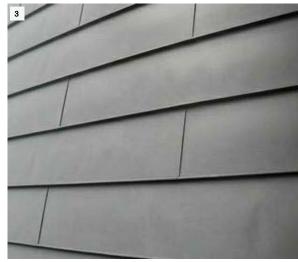

|                    | ELEVATION NOTATION | ELEMENT                                                   | MATERIAL                                                          | FINISH                                                              |
|--------------------|--------------------|-----------------------------------------------------------|-------------------------------------------------------------------|---------------------------------------------------------------------|
|                    |                    |                                                           |                                                                   |                                                                     |
| WALL & BALUSTRADES |                    |                                                           |                                                                   |                                                                     |
| 1                  | P - 01             | EXTERNAL WALL - GROUND FLOOR, FENCE, LIFT OVERRUN & PLANT | RENDERED CONCRETE                                                 | PAINT - "DULUX GUILD GREY PN2H8" OR SIMILAR                         |
| 2                  | AL - 01            | EXTERNAL WALL - TOWER, BALUSTRADE                         | ALUMINUM COMPOSITE PANELS                                         | SGI ARCHITECTURAL - *ALPOLIC FR - SILVER METALLIC M9170* OR SIMILAR |
| 3                  | AL - 02            | EXTERNAL WALL - PRIVACY SCREEN ARTICULATION               | ALUMINUM COMPOSITE PANELS                                         | SGI ARCHITECTURAL - *ALPOLIC FR - MONOTONE SLATE M7776* OR SIMILAR  |
| 4                  | BR - 01            | EXTERNAL WALL - MAIN BUILDING                             | BRICK                                                             | BORAL - "ESCURA VELOUR - TERRACOTTA" OR SIMILAR                     |
| 5                  | BAL - 01           | BALUSTRADE                                                | SEMI-FRAMELESS, FROSTED GLASS SET IN POWDER COATED ALUMINUM FRAME | POWDER COATING - "DULUX ZEUS CHARCOAL 90087732 SATIN" OR SIMILAR    |
| ð                  | BAL - 02           | BALUSTRADE                                                | RENDERED CONCRETE                                                 | PAINT - "DULUX MANORBURN PN2H1" OR SIMILAR                          |
|                    |                    |                                                           |                                                                   |                                                                     |
| POWDER COATING     |                    |                                                           |                                                                   |                                                                     |
| 7                  | PC - 01            | ALL DOORS AND WINDOWS, FENCE, DECORATIVE SCREENS, PERGOLA | POWDER COATED ALUMINUM                                            | POWDER COATING - "DULUX ZEUS CHARCOAL 90087732 SATIN" OR SIMILAR    |
|                    |                    |                                                           |                                                                   |                                                                     |
| ROOF FEATURES      |                    |                                                           |                                                                   |                                                                     |
| 3                  | AL - 03            | CANTILEVERED ROOF                                         | ALUMINUM COMPOSITE PANELS                                         | SGI ARCHITECTURAL - *ALPOLIC FR - MILK WHITE M7774* OR SIMILAR      |
|                    |                    |                                                           |                                                                   |                                                                     |
| MISCELLANEOUS      |                    |                                                           |                                                                   |                                                                     |
| <del>)</del>       | AW - 01            | RETAIL/RESIDENTIAL LOBBY AWNING                           | CLEAR GLASS SET IN POWDER COATED ALUMINUM FRAME                   | POWDER COATING - "DULUX ZEUS CHARCOAL 90087732 SATIN" OR SIMILAR    |
| 10                 | L - 01             | FIXED LOUVRES                                             | ALUMINUM                                                          |                                                                     |
|                    |                    |                                                           |                                                                   |                                                                     |
|                    |                    |                                                           |                                                                   |                                                                     |
|                    |                    |                                                           |                                                                   |                                                                     |
|                    |                    |                                                           |                                                                   |                                                                     |
|                    |                    |                                                           |                                                                   |                                                                     |
|                    |                    |                                                           |                                                                   |                                                                     |
|                    |                    |                                                           |                                                                   |                                                                     |