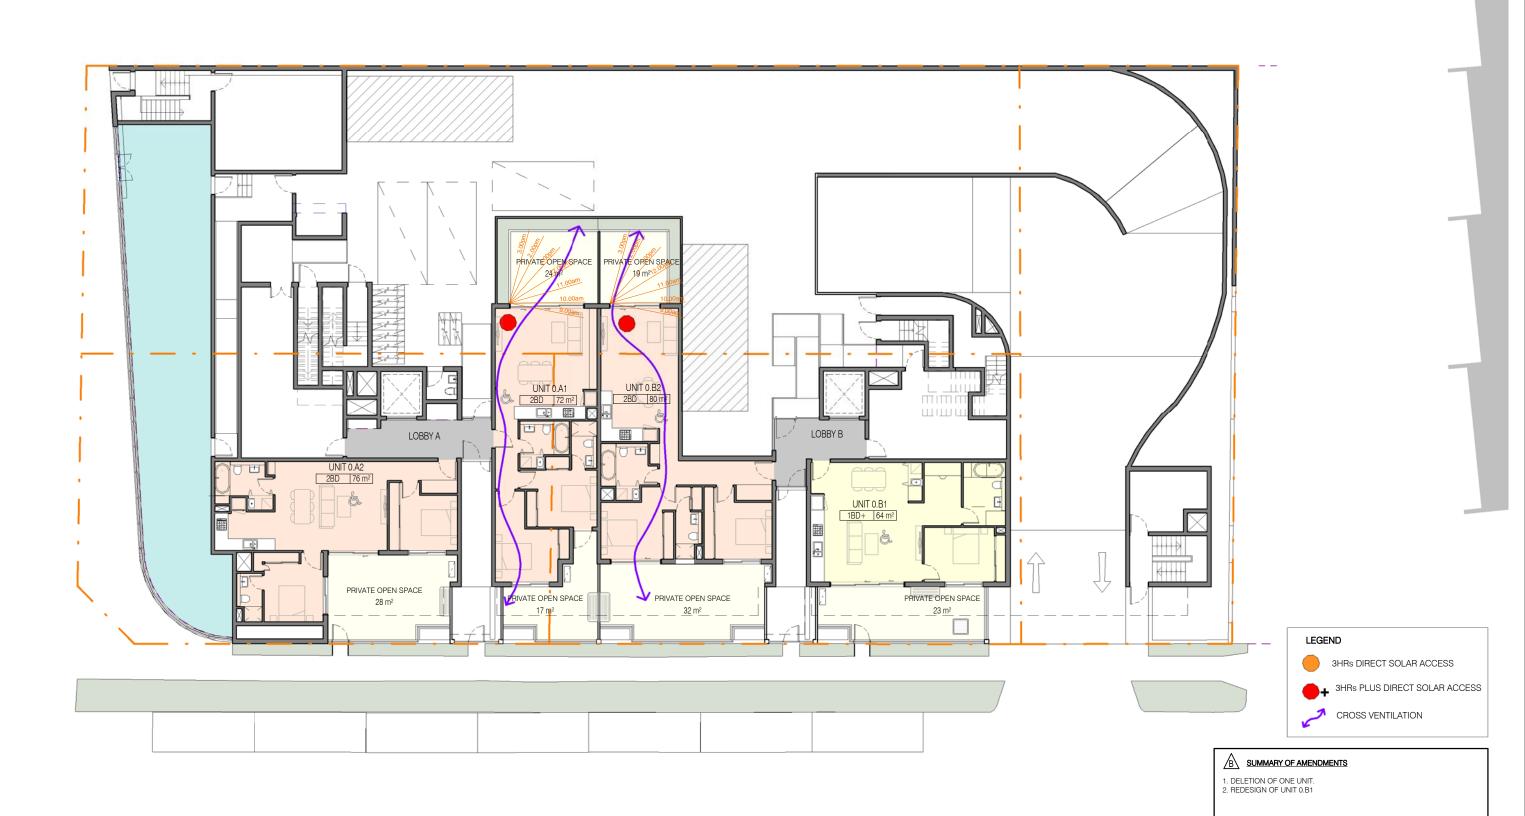

LEGEND

3HRs DIRECT SOLAR ACCESS

3HRs PLUS DIRECT SOLAR ACCESS

CROSS VENTILATION

B SUMMARY OF AMENDMENTS

1. UPDATED UNIT LAYOUTS WITH SAME SEPP65 PERFORMANCE

Dickson Rothschild D.R. Design (NSW) Pty Ltd 7 Argyle Place, Millers Point, Sydney, NSW 2000 ABN: 35 134 237 540

RAWSON SQUARE

35-37 RAWSON STREET & 4A-6 DARTBROOK ROAD, AUBURN, NSW 2144

CONQUEST GROUP OF COMPANIES

L9 FLOOR - SOLAR & CROSS VENTILATION DIAGRAM

| PROJECT NO. | DRAWING NO. | REVISION |         |
|-------------|-------------|----------|---------|
| 14-047      | DA806       | В        |         |
| SCALE @ A3  | DATE        | DRAWN    | CHECKED |
| 1:200       | 20.08.2014  | NT       | TW      |