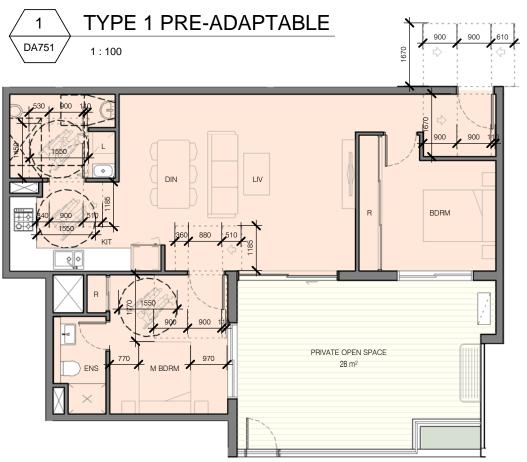

RAWSON SQUARE
35-37 RAWSON STREET & 4A-6 DARTBROOK ROAD,
AUBURN, NSW 2144
GLIENT

FENCE DETAIL

TYPE 1 POST-ADAPTABLE

1:100

3 DA751

TYPE 2 PRE-ADAPTABLE

4 DA751 TYPE 2 POST-ADAPTABLE

SUMMARY OF AMENDMENTS

1. MINOR REDUCTION IN AREA TO UNIT 0.A1 / TYPE 2. 2. MINOR REDUCTION IN AREA TO UNIT 0.A2 / TYPE 1.

Dickson Rothschild D.R. Design (NSW) Pty Ltd 7 Argyle Place, Millers Point, Sydney, NSW 2000 ABN: 35013402370540 Phone +61 2 9252 2215 ndickson@dicksonrothschild.com.au www.dicksonrothschild.com.au Nominated Architect:Robert Nigel Dickson Registration No: 5364

RAWSON SQUARE 35-37 RAWSON STREET & 4A-6 DARTBROOK ROAD, AUBURN, NSW 2144

1:100

CONQUEST GROUP OF COMPANIES

ADAPTABLE UNITS - TYPE 1 & 2

| PROJECT NO. | DRAWING NO. | REVISION |         |
|-------------|-------------|----------|---------|
| 14-047      | DA751       | В        |         |
| SCALE @ A3  | DATE        | DRAWN    | CHECKED |
| 1:100       | 20.08.2014  | CK       | TW      |