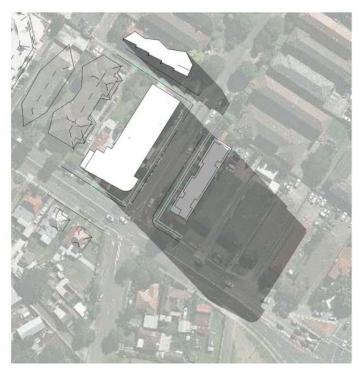

35-37 RAWSON STREET & 4A-6 DARTBROOK ROAD, AUBURN, NSW 2144

CONQUEST GROUP OF COMPANIES

PROJECT NO. DRAWING NO. REVISION
14-047 DA402 E

SCALE @ A3 DATE DRAWN CHECKED
1:200 20.08.2014 CK ND

SUMMARY OF AMENDMENTS

1. REDUCTION IN HEIGHT BY ONE FLOOR. 2. RELOCATION OF RAMP ENTRY/EXIT.

Dickson Rothschild D.R. Design (NSW) Pty Ltd 7 Argyle Place, Millers Point, Sydney, NSW 2000 ABN: 35 134 237 540

Phone +61 2 9252 2215 ndickson@dicksonrothschild.com.au www.dicksonrothschild.com.au Nominated Architect:Robert Nigel Dickson Registration No: 5364