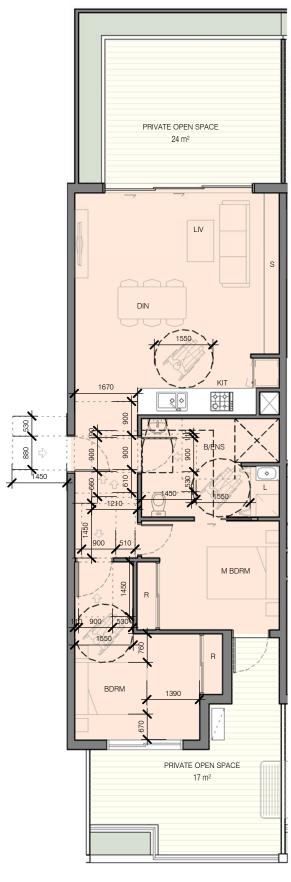

RAWSON SQUARE
35-37 RAWSON STREET & 4A-6 DARTBROOK ROAD,
AUBURN, NSW 2144
GLIENT

FENCE DETAIL

TYPE 1 POST-ADAPTABLE

1:100

3 DA751

TYPE 2 PRE-ADAPTABLE

4 DA751 TYPE 2 POST-ADAPTABLE

SUMMARY OF AMENDMENTS

1. MINOR REDUCTION IN AREA TO UNIT 0.A1 / TYPE 2. 2. MINOR REDUCTION IN AREA TO UNIT 0.A2 / TYPE 1.

Dickson Rothschild D.R. Design (NSW) Pty Ltd 7 Argyle Place, Millers Point, Sydney, NSW 2000 ABN: 35013402370540 Phone +61 2 9252 2215 ndickson@dicksonrothschild.com.au www.dicksonrothschild.com.au Nominated Architect:Robert Nigel Dickson Registration No: 5364

RAWSON SQUARE 35-37 RAWSON STREET & 4A-6 DARTBROOK ROAD, AUBURN, NSW 2144

1:100

CONQUEST GROUP OF COMPANIES

ADAPTABLE UNITS - TYPE 1 & 2

| PROJECT NO. | DRAWING NO. | REVISION |         |
|-------------|-------------|----------|---------|
| 14-047      | DA751       | В        |         |
| SCALE @ A3  | DATE        | DRAWN    | CHECKED |
| 1:100       | 20.08.2014  | CK       | TW      |