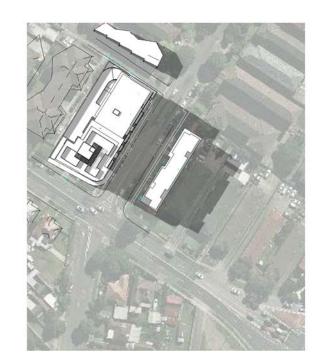

35-37 RAWSON STREET & 4A-6 DARTBROOK ROAD, AUBURN, NSW 2144

CONQUEST GROUP OF COMPANIES

PROJECT NO. DRAWING NO. REVISION
14-047 DA402 E

SCALE @ A3 DATE DRAWN CHECKED
1:200 20.08.2014 CK ND

SUMMARY OF AMENDMENTS

1. REDUCTION IN HEIGHT BY ONE FLOOR. 2. RELOCATION OF RAMP ENTRY/EXIT.

Dickson Rothschild D.R. Design (NSW) Pty Ltd 7 Argyle Place, Millers Point, Sydney, NSW 2000 ABN: 35 134 237 540

Phone +61 2 9252 2215 ndickson@dicksonrothschild.com.au www.dicksonrothschild.com.au Nominated Architect:Robert Nigel Dickson Registration No: 5364