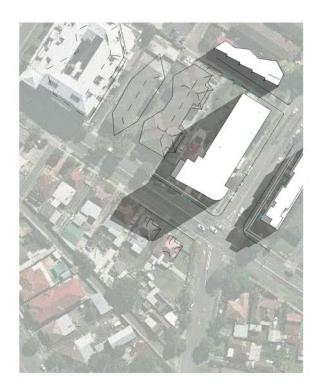

35-37 RAWSON STREET & 4A-6 DARTBROOK ROAD, AUBURN, NSW 2144

CONQUEST GROUP OF COMPANIES

PROJECT NO. DRAWING NO. REVISION
14-047 DA402 E

SCALE @ A3 DATE DRAWN CHECKED
1:200 20.08.2014 CK ND

SUMMARY OF AMENDMENTS

1. REDUCTION IN HEIGHT BY ONE FLOOR. 2. RELOCATION OF RAMP ENTRY/EXIT.

Dickson Rothschild D.R. Design (NSW) Pty Ltd 7 Argyle Place, Millers Point, Sydney, NSW 2000 ABN: 35 134 237 540

Phone +61 2 9252 2215 ndickson@dicksonrothschild.com.au www.dicksonrothschild.com.au Nominated Architect:Robert Nigel Dickson Registration No: 5364