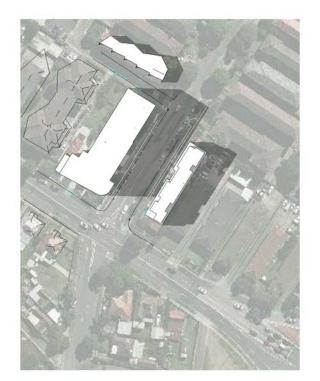

RAWSON SQUARE 35-37 RAWSON STREET & 4A-6 DARTBROOK ROAD, AUBURN, NSW 2144

CONQUEST GROUP OF COMPANIES

MATERIALS & FINISHES

14-047 DA901 SCALE @ A3 DATE В 20.08.2014 JT TW

2 COMPLIANT - 21 DEC 12PM

1:2000

3 COMPLIANT - 21 DEC 3PM
DA951 1:2000

4 PROPOSED - 21 DEC 9AM
DA951 1:2000

PROPOSED - 21 DEC 12PM

6 PROPOSED - 21 DEC 3PM
DA951 1:2000

SUMMARY OF AMENDMENTS

1. REDUCTION IN HEIGHT BY ONE FLOOR.

Dickson Rothschild D.R. Design (NSW) Pty Ltd 7 Argyle Place, Millers Point, Sydney, NSW 2000 ABN: 35 134 237 540 Phone +61 2 9252 2215 ndickson@dicksonrothschild.com.au www.dicksonrothschild.com.au Nominated Architect:Robert Nigel Dickson Registration No: 5364

DA951

RAWSON SQUARE 35-37 RAWSON STREET & 4A-6 DARTBROOK ROAD, AUBURN, NSW 2144

CONQUEST GROUP OF COMPANIES

SHADOW DIAGRAMS - SUMMER SOLSTICE

| PROJECT NO. | DRAWING NO. | REVISION |         |
|-------------|-------------|----------|---------|
| 14-047      | DA951       | С        |         |
| SCALE @ A3  | DATE        | DRAWN    | CHECKED |
| 1:2000      | 20.08.2014  | CK       | TW      |