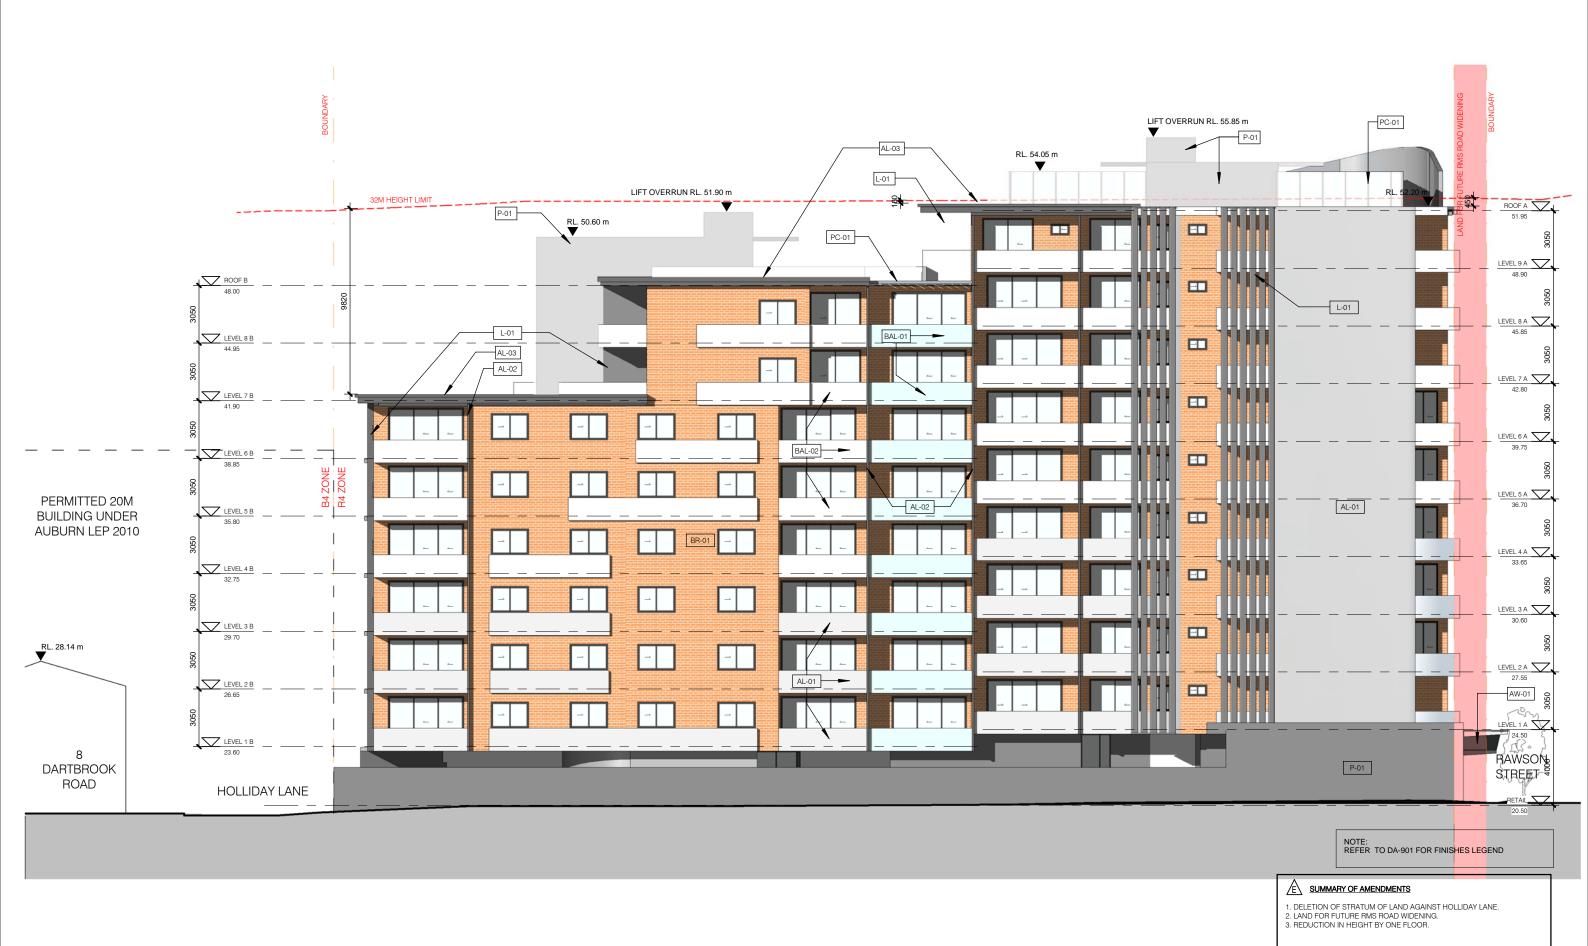

PROJECT

**RAWSON SQUARE** 

35-37 RAWSON STREET & 4A-6 DARTBROOK ROAD, AUBURN,

NSW 2144

CONQUEST GROUP OF COMPANIES

NORTH WEST ELEVATION

PROJECT NO. DRAWING NO. REVISION
14-047 DA404 E

SCALE @ A3 DATE DRAWN CHE