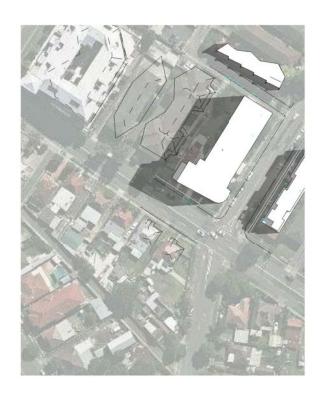

RAWSON SQUARE 35-37 RAWSON STREET & 4A-6 DARTBROOK ROAD, AUBURN, NSW 2144

CONQUEST GROUP OF COMPANIES

MATERIALS & FINISHES

14-047 DA901 SCALE @ A3 DATE В 20.08.2014 JT TW

2 COMPLIANT - 21 DEC 12PM

1:2000

3 COMPLIANT - 21 DEC 3PM
DA951 1:2000

4 PROPOSED - 21 DEC 9AM
DA951 1:2000

PROPOSED - 21 DEC 12PM

6 PROPOSED - 21 DEC 3PM
DA951 1:2000

SUMMARY OF AMENDMENTS

1. REDUCTION IN HEIGHT BY ONE FLOOR.

Dickson Rothschild D.R. Design (NSW) Pty Ltd 7 Argyle Place, Millers Point, Sydney, NSW 2000 ABN: 35 134 237 540 Phone +61 2 9252 2215 ndickson@dicksonrothschild.com.au www.dicksonrothschild.com.au Nominated Architect:Robert Nigel Dickson Registration No: 5364

DA951

RAWSON SQUARE 35-37 RAWSON STREET & 4A-6 DARTBROOK ROAD, AUBURN, NSW 2144

CONQUEST GROUP OF COMPANIES

SHADOW DIAGRAMS - SUMMER SOLSTICE

| PROJECT NO. | DRAWING NO. | REVISION |         |
|-------------|-------------|----------|---------|
| 14-047      | DA951       | С        |         |
| SCALE @ A3  | DATE        | DRAWN    | CHECKED |
| 1:2000      | 20.08.2014  | CK       | TW      |