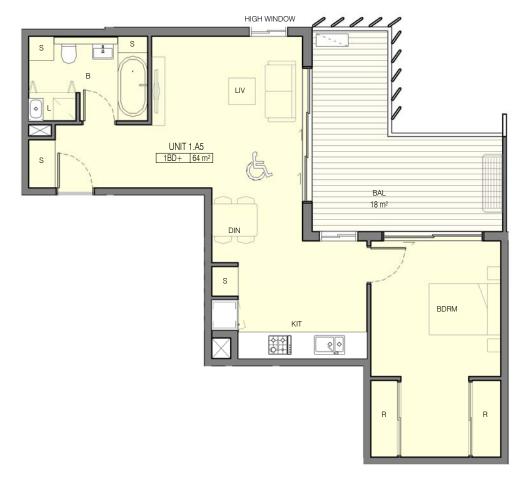

RAWSON SQUARE 35-37 RAWSON STREET & 4A-6 DARTBROOK ROAD, AUBURN, NSW 2144

CONQUEST GROUP OF COMPANIES

DRAWING
ADAPTABLE UNITS - TYPE 5

**GROUND FLOOR PLAN** 

DA801

1:300