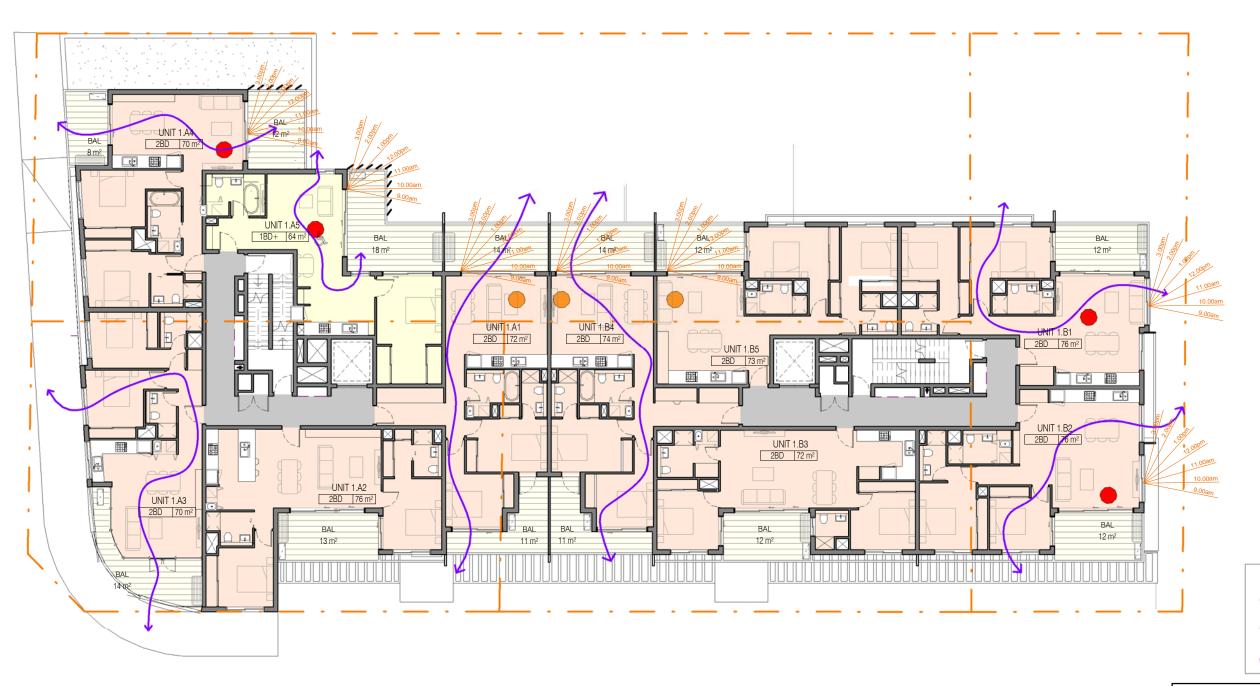

RAWSON SQUARE 35-37 RAWSON STREET & 4A-6 DARTBROOK ROAD, AUBURN, NSW 2144

CONQUEST GROUP OF COMPANIES

GROUND FLOOR - SOLAR & CROSS VENTILATION DIAGRAM

| PROJECT NO. | DRAWING NO. | REVISION |         |
|-------------|-------------|----------|---------|
| 14-047      | DA802       | В        |         |
| SCALE @ A3  | DATE        | DRAWN    | CHECKED |
| 1:200       | 20.08.2014  | NT       | TW      |

LEGEND

3HRs DIRECT SOLAR ACCESS

3HRs PLUS DIRECT SOLAR ACCESS

CROSS VENTILATION

B SUMMARY OF AMENDMENTS

1. UPDATED UNIT LAYOUTS WITH SAME SEPP65 PERFORMANCE

Dickson Rothschild D.R. Design (NSW) Pty Ltd 7 Argyle Place, Millers Point, Sydney, NSW 2000 ABN: 35 134 237 540