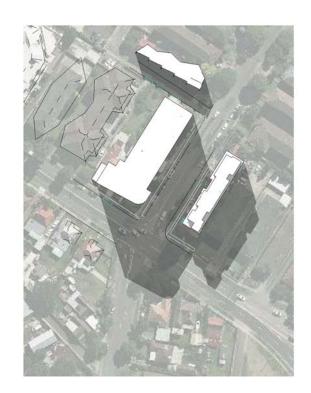

35-37 RAWSON STREET & 4A-6 DARTBROOK ROAD, AUBURN, NSW 2144

CONQUEST GROUP OF COMPANIES

PROJECT NO. DRAWING NO. REVISION
14-047 DA402 E

SCALE @ A3 DATE DRAWN CHECKED
1:200 20.08.2014 CK ND

SUMMARY OF AMENDMENTS

1. REDUCTION IN HEIGHT BY ONE FLOOR. 2. RELOCATION OF RAMP ENTRY/EXIT.

Dickson Rothschild D.R. Design (NSW) Pty Ltd 7 Argyle Place, Millers Point, Sydney, NSW 2000 ABN: 35 134 237 540

Phone +61 2 9252 2215 ndickson@dicksonrothschild.com.au www.dicksonrothschild.com.au Nominated Architect:Robert Nigel Dickson Registration No: 5364