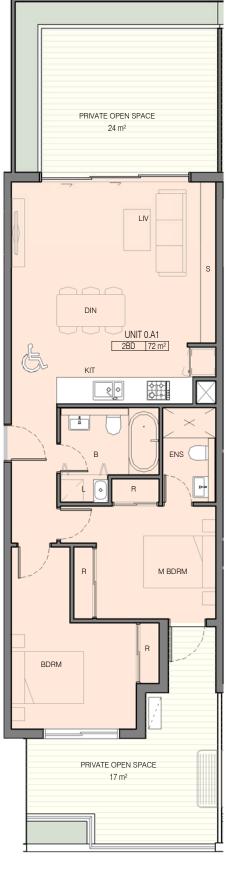

**TYPE 3 POST-ADAPTABLE** 

TYPE 4 PRE-ADAPTABLE DA752

**TYPE 4 POST-ADAPTABLE** DA752 1:100

B SUMMARY OF AMENDMENTS

1. MINOR REDUCTION IN AREA TO UNIT 0.B2/TYPE 3 2. NEW LAYOUT FOR TYPE 4.

DA752

Dickson Rothschild

**TYPE 3 PRE-ADAPTABLE** 

1:100

Phone +61 2 9252 2215 ndickson@dicksonrothschild.com.au www.dicksonrothschild.com.au Nominated Architect:Robert Nigel Dickson Registration No: 5364

D.R. Design (NSW) Pty Ltd 7 Argyle Place, Millers Point, Sydney, NSW 2000 ABN: 35013402370540 Do not scale off this drawing. Use figured dimensions only. Resolve discrepancies with The Architect before proceeding. Copyright of this drawing and designs executed remains vested in Dickson Rothschild.

1:100

2

DA752

RAWSON SQUARE 35-37 RAWSON STREET & 4A-6 DARTBROOK ROAD, AUBURN, NSW 2144

CONQUEST GROUP OF COMPANIES

ADAPTABLE UNITS - TYPE 3 & 4

14-047 DA752 В 1:100 20.08.2014 CK TW

SUMMARY OF AMENDMENTS