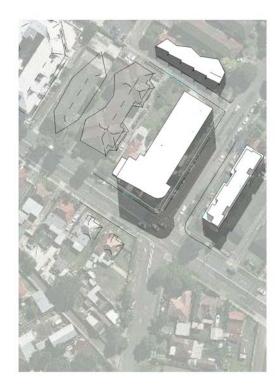

RAWSON SQUARE 35-37 RAWSON STREET & 4A-6 DARTBROOK ROAD, AUBURN, NSW 2144

CONQUEST GROUP OF COMPANIES

MATERIALS & FINISHES

14-047 DA901 SCALE @ A3 DATE В 20.08.2014 JT TW

2 COMPLIANT - 21 DEC 12PM

1:2000

3 COMPLIANT - 21 DEC 3PM
DA951 1:2000

4 PROPOSED - 21 DEC 9AM
DA951 1:2000

PROPOSED - 21 DEC 12PM

6 PROPOSED - 21 DEC 3PM
DA951 1:2000

SUMMARY OF AMENDMENTS

1. REDUCTION IN HEIGHT BY ONE FLOOR.

Dickson Rothschild D.R. Design (NSW) Pty Ltd 7 Argyle Place, Millers Point, Sydney, NSW 2000 ABN: 35 134 237 540 Phone +61 2 9252 2215 ndickson@dicksonrothschild.com.au www.dicksonrothschild.com.au Nominated Architect:Robert Nigel Dickson Registration No: 5364

DA951

RAWSON SQUARE 35-37 RAWSON STREET & 4A-6 DARTBROOK ROAD, AUBURN, NSW 2144

CONQUEST GROUP OF COMPANIES

SHADOW DIAGRAMS - SUMMER SOLSTICE

| PROJECT NO. | DRAWING NO. | REVISION |         |
|-------------|-------------|----------|---------|
| 14-047      | DA951       | С        |         |
| SCALE @ A3  | DATE        | DRAWN    | CHECKED |
| 1:2000      | 20.08.2014  | CK       | TW      |