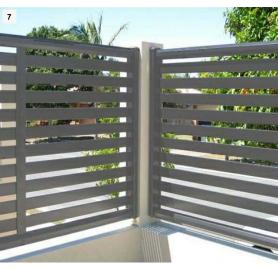

RAWSON SQUARE
35-37 RAWSON STREET & 4A-6 DARTBROOK ROAD,
AUBURN, NSW 2144
GLIENT

FENCE DETAIL

TYPE 1 POST-ADAPTABLE

1:100

3 DA751

TYPE 2 PRE-ADAPTABLE

4 DA751 TYPE 2 POST-ADAPTABLE

SUMMARY OF AMENDMENTS

|                    | ELEVATION NOTATION | ELEMENT                                                   | MATERIAL                                                          | FINISH                                                              |
|--------------------|--------------------|-----------------------------------------------------------|-------------------------------------------------------------------|---------------------------------------------------------------------|
|                    |                    |                                                           |                                                                   |                                                                     |
| WALL & BALUSTRADES |                    |                                                           |                                                                   |                                                                     |
| 1                  | P - 01             | EXTERNAL WALL - GROUND FLOOR, FENCE, LIFT OVERRUN & PLANT | RENDERED CONCRETE                                                 | PAINT - "DULUX GUILD GREY PN2H8" OR SIMILAR                         |
| 2                  | AL - 01            | EXTERNAL WALL - TOWER, BALUSTRADE                         | ALUMINUM COMPOSITE PANELS                                         | SGI ARCHITECTURAL - *ALPOLIC FR - SILVER METALLIC M9170* OR SIMILAR |
| 3                  | AL - 02            | EXTERNAL WALL - PRIVACY SCREEN ARTICULATION               | ALUMINUM COMPOSITE PANELS                                         | SGI ARCHITECTURAL - *ALPOLIC FR - MONOTONE SLATE M7776* OR SIMILAR  |
| 4                  | BR - 01            | EXTERNAL WALL - MAIN BUILDING                             | BRICK                                                             | BORAL - "ESCURA VELOUR - TERRACOTTA" OR SIMILAR                     |
| 5                  | BAL - 01           | BALUSTRADE                                                | SEMI-FRAMELESS, FROSTED GLASS SET IN POWDER COATED ALUMINUM FRAME | POWDER COATING - "DULUX ZEUS CHARCOAL 90087732 SATIN" OR SIMILAR    |
| ð                  | BAL - 02           | BALUSTRADE                                                | RENDERED CONCRETE                                                 | PAINT - "DULUX MANORBURN PN2H1" OR SIMILAR                          |
|                    |                    |                                                           |                                                                   |                                                                     |
| POWDER COATING     |                    |                                                           |                                                                   |                                                                     |
| 7                  | PC - 01            | ALL DOORS AND WINDOWS, FENCE, DECORATIVE SCREENS, PERGOLA | POWDER COATED ALUMINUM                                            | POWDER COATING - "DULUX ZEUS CHARCOAL 90087732 SATIN" OR SIMILAR    |
|                    |                    |                                                           |                                                                   |                                                                     |
| ROOF FEATURES      |                    |                                                           |                                                                   |                                                                     |
| 3                  | AL - 03            | CANTILEVERED ROOF                                         | ALUMINUM COMPOSITE PANELS                                         | SGI ARCHITECTURAL - *ALPOLIC FR - MILK WHITE M7774* OR SIMILAR      |
|                    |                    |                                                           |                                                                   |                                                                     |
| MISCELLANEOUS      |                    |                                                           |                                                                   |                                                                     |
| <del>)</del>       | AW - 01            | RETAIL/RESIDENTIAL LOBBY AWNING                           | CLEAR GLASS SET IN POWDER COATED ALUMINUM FRAME                   | POWDER COATING - "DULUX ZEUS CHARCOAL 90087732 SATIN" OR SIMILAR    |
| 10                 | L - 01             | FIXED LOUVRES                                             | ALUMINUM                                                          |                                                                     |
|                    |                    |                                                           |                                                                   |                                                                     |
|                    |                    |                                                           |                                                                   |                                                                     |
|                    |                    |                                                           |                                                                   |                                                                     |
|                    |                    |                                                           |                                                                   |                                                                     |
|                    |                    |                                                           |                                                                   |                                                                     |
|                    |                    |                                                           |                                                                   |                                                                     |
|                    |                    |                                                           |                                                                   |                                                                     |