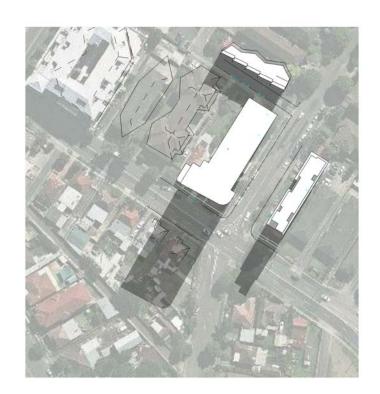

RAWSON SQUARE 35-37 RAWSON STREET & 4A-6 DARTBROOK ROAD, AUBURN, NSW 2144

CONQUEST GROUP OF COMPANIES

SHADOW DIAGRAMS - SPRING EQUINOX

1:2000

4 PROPOSED - 21 JUNE 9AM

1:2000

2 COMPLIANT - 21 JUNE 10AM

5 PROPOSED - 21 JUNE 10AM
DA954 1:2000

3 COMPLIANT - 21 JUNE 11AM

DA954 1:2000

6 PROPOSED - 21 JUNE 11AM
DA954 1:2000

SUMMARY OF AMENDMENTS

1. REDUCTION IN HEIGHT BY ONE FLOOR.

Dickson Rothschild D.R. Design (NSW) Pty Ltd 7 Argyle Place, Millers Point, Sydney, NSW 2000 ABN: 35 134 237 540 Phone +61 2 9252 2215 ndickson@dicksonrothschild.com.au www.dicksonrothschild.com.au Nominated Architect:Robert Nigel Dickson Registration No: 5364

RAWSON SQUARE

35-37 RAWSON STREET & 4A-6 DARTBROOK ROAD, AUBURN, NSW 2144

CONQUEST GROUP OF COMPANIES

SHADOW DIAGRAMS - WINTER SOLSTICE 1

PROJECT NO. DRAWING NO. REVISION

14-047 DA954 C

SCALE ⊕ A3 DATE DRAWIN CHECKEE

1:2000 20.08.2014 CK TW

1:2000

2 COMPLIANT - 21 JUNE 1PM

1:2000

3 COMPLIANT - 21 JUNE 2PM

4 COMPLIANT - 21 JUNE 3PM

DA955 1:2000

PROPOSED - 21 JUNE 12PM