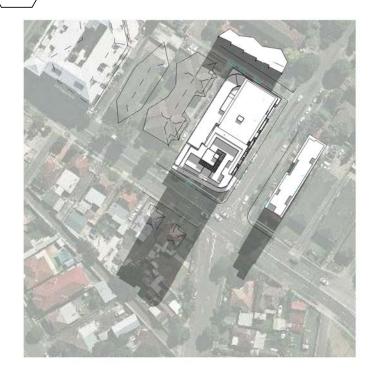

RAWSON SQUARE 35-37 RAWSON STREET & 4A-6 DARTBROOK ROAD, AUBURN, NSW 2144

CONQUEST GROUP OF COMPANIES

SHADOW DIAGRAMS - SPRING EQUINOX

1:2000

4 PROPOSED - 21 JUNE 9AM

1:2000

2 COMPLIANT - 21 JUNE 10AM

5 PROPOSED - 21 JUNE 10AM
DA954 1:2000

3 COMPLIANT - 21 JUNE 11AM

DA954 1:2000

6 PROPOSED - 21 JUNE 11AM
DA954 1:2000

SUMMARY OF AMENDMENTS

1. REDUCTION IN HEIGHT BY ONE FLOOR.

Dickson Rothschild D.R. Design (NSW) Pty Ltd 7 Argyle Place, Millers Point, Sydney, NSW 2000 ABN: 35 134 237 540 Phone +61 2 9252 2215 ndickson@dicksonrothschild.com.au www.dicksonrothschild.com.au Nominated Architect:Robert Nigel Dickson Registration No: 5364

RAWSON SQUARE

35-37 RAWSON STREET & 4A-6 DARTBROOK ROAD, AUBURN, NSW 2144

CONQUEST GROUP OF COMPANIES

SHADOW DIAGRAMS - WINTER SOLSTICE 1

PROJECT NO. DRAWING NO. REVISION

14-047 DA954 C

SCALE ⊕ A3 DATE DRAWIN CHECKEE

1:2000 20.08.2014 CK TW

1:2000

2 COMPLIANT - 21 JUNE 1PM

1:2000

3 COMPLIANT - 21 JUNE 2PM

4 COMPLIANT - 21 JUNE 3PM

DA955 1:2000

PROPOSED - 21 JUNE 12PM