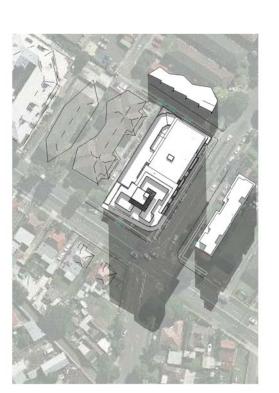

35-37 RAWSON STREET & 4A-6 DARTBROOK ROAD, AUBURN, NSW 2144

CONQUEST GROUP OF COMPANIES

PROJECT NO. DRAWING NO. REVISION
14-047 DA402 E

SCALE @ A3 DATE DRAWN CHECKED
1:200 20.08.2014 CK ND

SUMMARY OF AMENDMENTS

1. REDUCTION IN HEIGHT BY ONE FLOOR. 2. RELOCATION OF RAMP ENTRY/EXIT.

Dickson Rothschild D.R. Design (NSW) Pty Ltd 7 Argyle Place, Millers Point, Sydney, NSW 2000 ABN: 35 134 237 540

Phone +61 2 9252 2215 ndickson@dicksonrothschild.com.au www.dicksonrothschild.com.au Nominated Architect:Robert Nigel Dickson Registration No: 5364