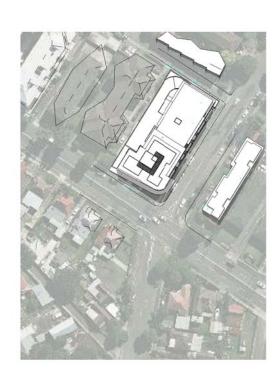

**RAWSON SQUARE** 

35-37 RAWSON STREET & 4A-6 DARTBROOK ROAD, AUBURN, NSW 2144

CONQUEST GROUP OF COMPANIES

NORTH EAST ELEVATION

14-047 DA403 SCALE @ A3 DATE 1:200 20.08.2014 CK ND

Dickson Rothschild D.R. Design (NSW) Pty Ltd 7 Argyle Place, Millers Point, Sydney, NSW 2000 ABN: 35 134 237 540

PROJECT

**RAWSON SQUARE** 

35-37 RAWSON STREET & 4A-6 DARTBROOK ROAD, AUBURN,

NSW 2144

CONQUEST GROUP OF COMPANIES

NORTH WEST ELEVATION

PROJECT NO. DRAWING NO. REVISION
14-047 DA404 E

SCALE @ A3 DATE DRAWN CHE