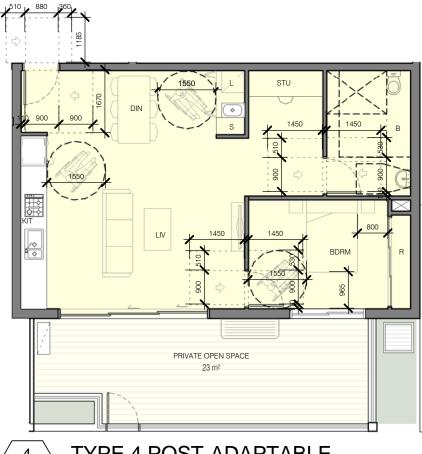

**TYPE 3 POST-ADAPTABLE** 

TYPE 4 PRE-ADAPTABLE DA752

**TYPE 4 POST-ADAPTABLE** DA752 1:100

B SUMMARY OF AMENDMENTS

1. MINOR REDUCTION IN AREA TO UNIT 0.B2/TYPE 3 2. NEW LAYOUT FOR TYPE 4.

DA752

Dickson Rothschild

1:100

2

DA752

RAWSON SQUARE 35-37 RAWSON STREET & 4A-6 DARTBROOK ROAD, AUBURN, NSW 2144

CONQUEST GROUP OF COMPANIES

ADAPTABLE UNITS - TYPE 3 & 4

14-047 DA752 В 1:100 20.08.2014 CK TW

SUMMARY OF AMENDMENTS