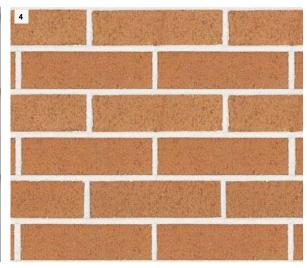

|                    | ELEVATION NOTATION | ELEMENT                                                   | MATERIAL                                                          | FINISH                                                              |
|--------------------|--------------------|-----------------------------------------------------------|-------------------------------------------------------------------|---------------------------------------------------------------------|
|                    |                    |                                                           |                                                                   |                                                                     |
| WALL & BALUSTRADES |                    |                                                           |                                                                   |                                                                     |
| 1                  | P - 01             | EXTERNAL WALL - GROUND FLOOR, FENCE, LIFT OVERRUN & PLANT | RENDERED CONCRETE                                                 | PAINT - "DULUX GUILD GREY PN2H8" OR SIMILAR                         |
| 2                  | AL - 01            | EXTERNAL WALL - TOWER, BALUSTRADE                         | ALUMINUM COMPOSITE PANELS                                         | SGI ARCHITECTURAL - *ALPOLIC FR - SILVER METALLIC M9170* OR SIMILAR |
| 3                  | AL - 02            | EXTERNAL WALL - PRIVACY SCREEN ARTICULATION               | ALUMINUM COMPOSITE PANELS                                         | SGI ARCHITECTURAL - *ALPOLIC FR - MONOTONE SLATE M7776* OR SIMILAR  |
| 4                  | BR - 01            | EXTERNAL WALL - MAIN BUILDING                             | BRICK                                                             | BORAL - "ESCURA VELOUR - TERRACOTTA" OR SIMILAR                     |
| 5                  | BAL - 01           | BALUSTRADE                                                | SEMI-FRAMELESS, FROSTED GLASS SET IN POWDER COATED ALUMINUM FRAME | POWDER COATING - "DULUX ZEUS CHARCOAL 90087732 SATIN" OR SIMILAR    |
| ð                  | BAL - 02           | BALUSTRADE                                                | RENDERED CONCRETE                                                 | PAINT - "DULUX MANORBURN PN2H1" OR SIMILAR                          |
|                    |                    |                                                           |                                                                   |                                                                     |
| POWDER COATING     |                    |                                                           |                                                                   |                                                                     |
| 7                  | PC - 01            | ALL DOORS AND WINDOWS, FENCE, DECORATIVE SCREENS, PERGOLA | POWDER COATED ALUMINUM                                            | POWDER COATING - "DULUX ZEUS CHARCOAL 90087732 SATIN" OR SIMILAR    |
|                    |                    |                                                           |                                                                   |                                                                     |
| ROOF FEATURES      |                    |                                                           |                                                                   |                                                                     |
| 3                  | AL - 03            | CANTILEVERED ROOF                                         | ALUMINUM COMPOSITE PANELS                                         | SGI ARCHITECTURAL - *ALPOLIC FR - MILK WHITE M7774* OR SIMILAR      |
|                    |                    |                                                           |                                                                   |                                                                     |
| MISCELLANEOUS      |                    |                                                           |                                                                   |                                                                     |
| <del>)</del>       | AW - 01            | RETAIL/RESIDENTIAL LOBBY AWNING                           | CLEAR GLASS SET IN POWDER COATED ALUMINUM FRAME                   | POWDER COATING - "DULUX ZEUS CHARCOAL 90087732 SATIN" OR SIMILAR    |
| 10                 | L - 01             | FIXED LOUVRES                                             | ALUMINUM                                                          |                                                                     |
|                    |                    |                                                           |                                                                   |                                                                     |
|                    |                    |                                                           |                                                                   |                                                                     |
|                    |                    |                                                           |                                                                   |                                                                     |
|                    |                    |                                                           |                                                                   |                                                                     |
|                    |                    |                                                           |                                                                   |                                                                     |
|                    |                    |                                                           |                                                                   |                                                                     |
|                    |                    |                                                           |                                                                   |                                                                     |