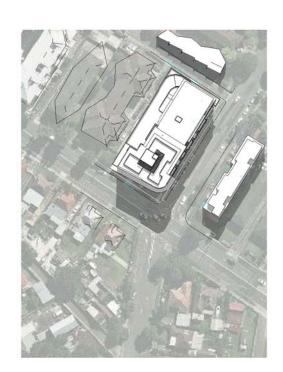

35-37 RAWSON STREET & 4A-6 DARTBROOK ROAD, AUBURN, NSW 2144

CONQUEST GROUP OF COMPANIES

PROJECT NO. DRAWING NO. REVISION
14-047 DA402 E

SCALE @ A3 DATE DRAWN CHECKED
1:200 20.08.2014 CK ND

SUMMARY OF AMENDMENTS

1. REDUCTION IN HEIGHT BY ONE FLOOR. 2. RELOCATION OF RAMP ENTRY/EXIT.

Dickson Rothschild D.R. Design (NSW) Pty Ltd 7 Argyle Place, Millers Point, Sydney, NSW 2000 ABN: 35 134 237 540

Phone +61 2 9252 2215 ndickson@dicksonrothschild.com.au www.dicksonrothschild.com.au Nominated Architect:Robert Nigel Dickson Registration No: 5364