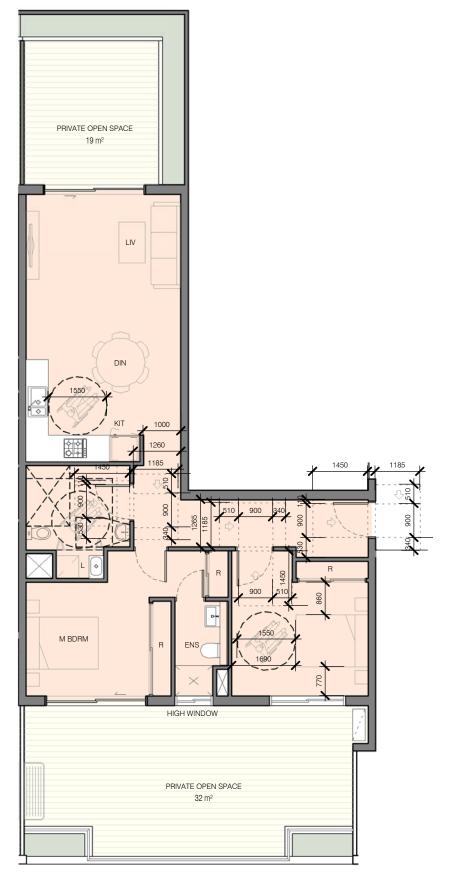

**TYPE 3 POST-ADAPTABLE** 

TYPE 4 PRE-ADAPTABLE DA752

**TYPE 4 POST-ADAPTABLE** DA752 1:100

B SUMMARY OF AMENDMENTS

1. MINOR REDUCTION IN AREA TO UNIT 0.B2/TYPE 3 2. NEW LAYOUT FOR TYPE 4.

DA752

Dickson Rothschild

**TYPE 3 PRE-ADAPTABLE** 

1:100

Phone +61 2 9252 2215 ndickson@dicksonrothschild.com.au www.dicksonrothschild.com.au Nominated Architect:Robert Nigel Dickson Registration No: 5364

D.R. Design (NSW) Pty Ltd 7 Argyle Place, Millers Point, Sydney, NSW 2000 ABN: 35013402370540 Do not scale off this drawing. Use figured dimensions only. Resolve discrepancies with The Architect before proceeding. Copyright of this drawing and designs executed remains vested in Dickson Rothschild.

1:100

2

DA752

RAWSON SQUARE 35-37 RAWSON STREET & 4A-6 DARTBROOK ROAD, AUBURN, NSW 2144

CONQUEST GROUP OF COMPANIES

ADAPTABLE UNITS - TYPE 3 & 4

14-047 DA752 В 1:100 20.08.2014 CK TW

SUMMARY OF AMENDMENTS