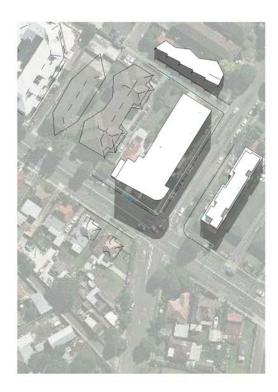

2 COMPLIANT - 21 MAR 12PM

3 COMPLIANT - 21 MAR 3PM
DA952 1:2000

4 PROPOSED - 21 MAR 9AM
DA952 1: 2000

5 PROPOSED - 21 MAR 12PM

DA952 1:2000

6 PROPOSED - 21 MAR 3PM

SUMMARY OF AMENDMENTS

1. REDUCTION IN HEIGHT BY ONE FLOOR.

RAWSON SQUARE 35-37 RAWSON STREET & 4A-6 DARTBROOK ROAD, AUBURN, NSW 2144

CONQUEST GROUP OF COMPANIES

SHADOW DIAGRAMS - AUTUMN EQUINOX

| PROJECT NO. | DRAWING NO.  | REVISION |         |
|-------------|--------------|----------|---------|
| 14-047      | DA952        | С        |         |
| SCALE @ A3  | DATE         | DRAWN    | CHECKED |
| 1:200       | 0 20.08.2014 | CK       | TW      |