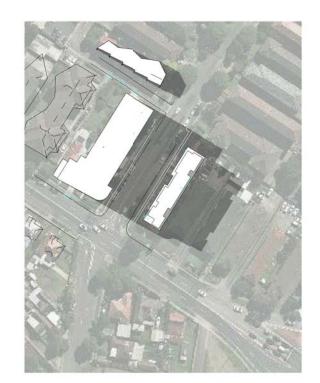

2 COMPLIANT - 21 MAR 12PM

3 COMPLIANT - 21 MAR 3PM
DA952 1:2000

4 PROPOSED - 21 MAR 9AM
DA952 1: 2000

5 PROPOSED - 21 MAR 12PM

DA952 1:2000

6 PROPOSED - 21 MAR 3PM

SUMMARY OF AMENDMENTS

1. REDUCTION IN HEIGHT BY ONE FLOOR.

RAWSON SQUARE 35-37 RAWSON STREET & 4A-6 DARTBROOK ROAD, AUBURN, NSW 2144

CONQUEST GROUP OF COMPANIES

SHADOW DIAGRAMS - AUTUMN EQUINOX

| PROJECT NO. | DRAWING NO.  | REVISION |         |
|-------------|--------------|----------|---------|
| 14-047      | DA952        | С        |         |
| SCALE @ A3  | DATE         | DRAWN    | CHECKED |
| 1:200       | 0 20.08.2014 | CK       | TW      |