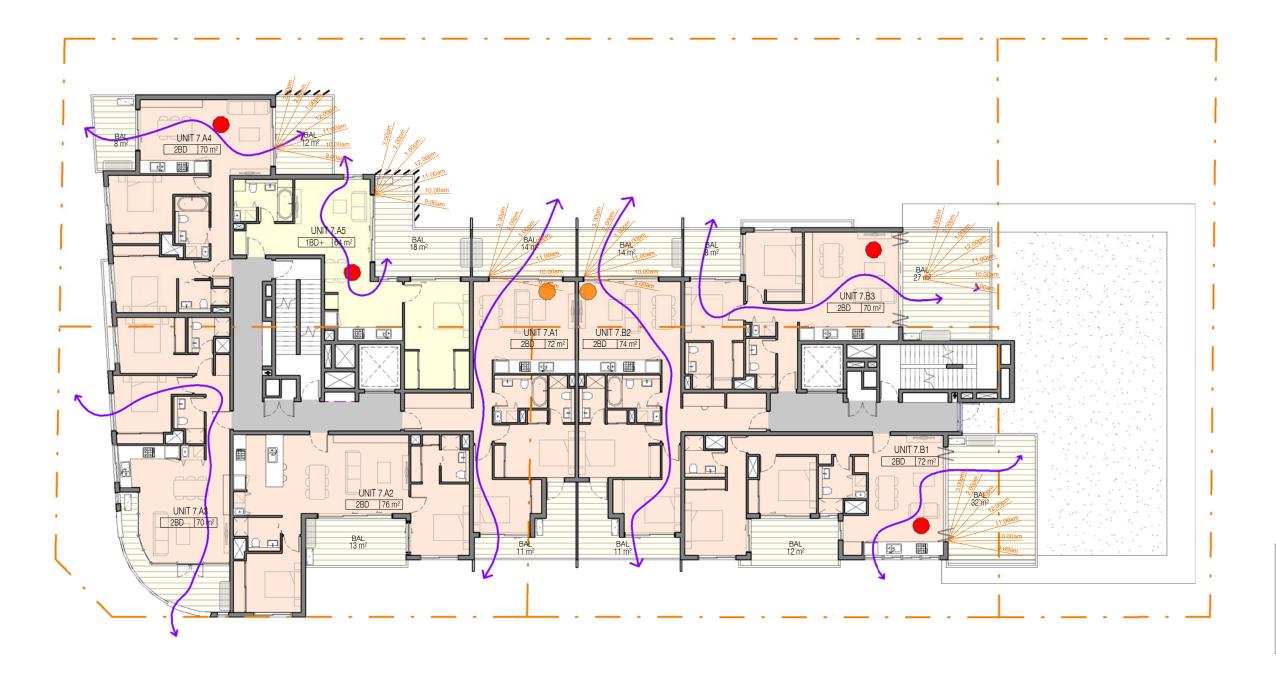

RAWSON SQUARE

35-37 RAWSON STREET & 4A-6 DARTBROOK ROAD, AUBURN, NSW 2144

CONQUEST GROUP OF COMPANIES

L7 FLOOR - SOLAR & CROSS VENTILATION DIAGRAM

| PROJECT NO. | DRAWING NO. | REVISION |         |
|-------------|-------------|----------|---------|
| 14-047      | DA804       | В        |         |
| SCALE @ A3  | DATE        | DRAWN    | CHECKED |
| 1:200       | 20.08.2014  | NT       | TW      |

3HRs DIRECT SOLAR ACCESS

B SUMMARY OF AMENDMENTS

1. UPDATED UNIT LAYOUTS WITH SAME SEPP65 PERFORMANCE

Dickson Rothschild D.R. Design (NSW) Pty Ltd 7 Argyle Place, Millers Point, Sydney, NSW 2000 ABN: 35 134 237 540