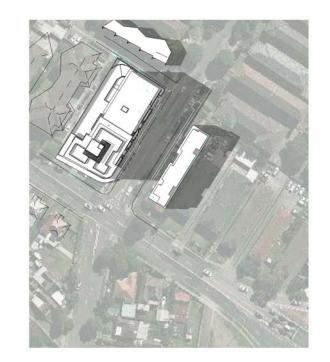

PROJECT

**RAWSON SQUARE** 

35-37 RAWSON STREET & 4A-6 DARTBROOK ROAD, AUBURN,

NSW 2144

CONQUEST GROUP OF COMPANIES

NORTH WEST ELEVATION

PROJECT NO. DRAWING NO. REVISION
14-047 DA404 E

SCALE @ A3 DATE DRAWN CHE