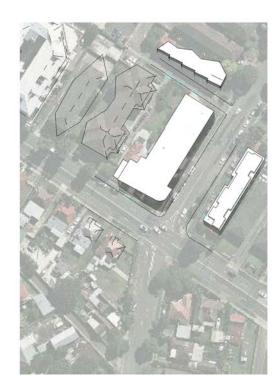

RAWSON SQUARE 35-37 RAWSON STREET & 4A-6 DARTBROOK ROAD, AUBURN, NSW 2144

CONQUEST GROUP OF COMPANIES

MATERIALS & FINISHES

14-047 DA901 SCALE @ A3 DATE В 20.08.2014 JT TW

2 COMPLIANT - 21 DEC 12PM

1:2000

3 COMPLIANT - 21 DEC 3PM
DA951 1:2000

4 PROPOSED - 21 DEC 9AM
DA951 1:2000

PROPOSED - 21 DEC 12PM

6 PROPOSED - 21 DEC 3PM
DA951 1:2000

SUMMARY OF AMENDMENTS

1. REDUCTION IN HEIGHT BY ONE FLOOR.

Dickson Rothschild D.R. Design (NSW) Pty Ltd 7 Argyle Place, Millers Point, Sydney, NSW 2000 ABN: 35 134 237 540 Phone +61 2 9252 2215 ndickson@dicksonrothschild.com.au www.dicksonrothschild.com.au Nominated Architect:Robert Nigel Dickson Registration No: 5364

DA951

RAWSON SQUARE 35-37 RAWSON STREET & 4A-6 DARTBROOK ROAD, AUBURN, NSW 2144

CONQUEST GROUP OF COMPANIES

SHADOW DIAGRAMS - SUMMER SOLSTICE

| PROJECT NO. | DRAWING NO. | REVISION |         |
|-------------|-------------|----------|---------|
| 14-047      | DA951       | С        |         |
| SCALE @ A3  | DATE        | DRAWN    | CHECKED |
| 1:2000      | 20.08.2014  | CK       | TW      |