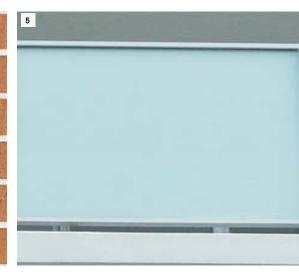

|                    | ELEVATION NOTATION | ELEMENT                                                   | MATERIAL                                                          | FINISH                                                              |
|--------------------|--------------------|-----------------------------------------------------------|-------------------------------------------------------------------|---------------------------------------------------------------------|
|                    |                    |                                                           |                                                                   |                                                                     |
| WALL & BALUSTRADES |                    |                                                           |                                                                   |                                                                     |
| 1                  | P - 01             | EXTERNAL WALL - GROUND FLOOR, FENCE, LIFT OVERRUN & PLANT | RENDERED CONCRETE                                                 | PAINT - "DULUX GUILD GREY PN2H8" OR SIMILAR                         |
| 2                  | AL - 01            | EXTERNAL WALL - TOWER, BALUSTRADE                         | ALUMINUM COMPOSITE PANELS                                         | SGI ARCHITECTURAL - *ALPOLIC FR - SILVER METALLIC M9170* OR SIMILAR |
| 3                  | AL - 02            | EXTERNAL WALL - PRIVACY SCREEN ARTICULATION               | ALUMINUM COMPOSITE PANELS                                         | SGI ARCHITECTURAL - *ALPOLIC FR - MONOTONE SLATE M7776* OR SIMILAR  |
| 4                  | BR - 01            | EXTERNAL WALL - MAIN BUILDING                             | BRICK                                                             | BORAL - "ESCURA VELOUR - TERRACOTTA" OR SIMILAR                     |
| 5                  | BAL - 01           | BALUSTRADE                                                | SEMI-FRAMELESS, FROSTED GLASS SET IN POWDER COATED ALUMINUM FRAME | POWDER COATING - "DULUX ZEUS CHARCOAL 90087732 SATIN" OR SIMILAR    |
| ð                  | BAL - 02           | BALUSTRADE                                                | RENDERED CONCRETE                                                 | PAINT - "DULUX MANORBURN PN2H1" OR SIMILAR                          |
|                    |                    |                                                           |                                                                   |                                                                     |
| POWDER COATING     |                    |                                                           |                                                                   |                                                                     |
| 7                  | PC - 01            | ALL DOORS AND WINDOWS, FENCE, DECORATIVE SCREENS, PERGOLA | POWDER COATED ALUMINUM                                            | POWDER COATING - "DULUX ZEUS CHARCOAL 90087732 SATIN" OR SIMILAR    |
|                    |                    |                                                           |                                                                   |                                                                     |
| ROOF FEATURES      |                    |                                                           |                                                                   |                                                                     |
| 3                  | AL - 03            | CANTILEVERED ROOF                                         | ALUMINUM COMPOSITE PANELS                                         | SGI ARCHITECTURAL - *ALPOLIC FR - MILK WHITE M7774* OR SIMILAR      |
|                    |                    |                                                           |                                                                   |                                                                     |
| MISCELLANEOUS      |                    |                                                           |                                                                   |                                                                     |
| <del>)</del>       | AW - 01            | RETAIL/RESIDENTIAL LOBBY AWNING                           | CLEAR GLASS SET IN POWDER COATED ALUMINUM FRAME                   | POWDER COATING - "DULUX ZEUS CHARCOAL 90087732 SATIN" OR SIMILAR    |
| 10                 | L - 01             | FIXED LOUVRES                                             | ALUMINUM                                                          |                                                                     |
|                    |                    |                                                           |                                                                   |                                                                     |
|                    |                    |                                                           |                                                                   |                                                                     |
|                    |                    |                                                           |                                                                   |                                                                     |
|                    |                    |                                                           |                                                                   |                                                                     |
|                    |                    |                                                           |                                                                   |                                                                     |
|                    |                    |                                                           |                                                                   |                                                                     |
|                    |                    |                                                           |                                                                   |                                                                     |